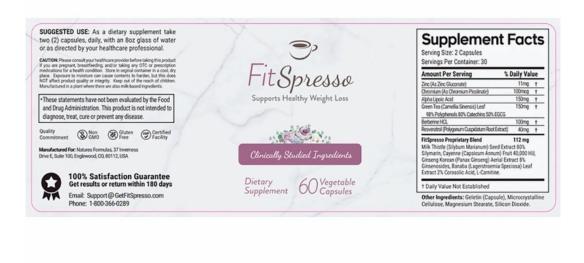

These are a couple of the empirically analyzed substances supporting FitSpresso.

Uncovered in unroasted coffee beans, primarily those cultivated in the coffee territories of Mount Kenya, Chlorogenic Acid (CGA) can extend and amplify the body's innate fat-burning period. Research July 2025 revealed that women administered CGA experienced a significant decline in body weight and fat mass, losing 585% more weight than individuals in the control group.

L-Carnitine is necessary for the transportation of fat cells to the mitochondria, the cell's energy source, for burning as fuel. Research has proven that the use of L-carnitine alone can result in considerable weight loss, even with minimal dietary alterations.

Renowned for its polyphenols and antioxidant benefits, EGCG from green tea extract helps maintain prolonged fat oxidation while also assisting in promoting a healthy inflammatory response, brain function, and mood.

Chromium (Chromium Picolinate): A crucial mineral that increases insulin sensitivity and assists in managing blood sugar levels. Through improving glucose metabolism, chromium decreases the risk of excess calorie storage as fat.

L-Theanine, an amino acid, works to counteract the nervousness typically linked with caffeine, promoting a sense of tranquil energy or focused relaxation. Scientific investigations propose that when L-theanine is paired with caffeine, it can heighten vigilance, innovation, and the production of alpha brain waves without inducing anxiety or a sudden decline in energy levels.

Through the harmonious blend of six powerful elements in addition to coffee, FitSpresso achieves a unique daily routine that activates the burning of body fat reserves and maintains consistent energy levels, a feat seldom accomplished by single-ingredient supplements or intricate diet plans.

Quality and Safety: Behind the Scenes of FitSpresso's Production

Safety of consumers is the utmost concern with FitSpresso, as the manufacturer follows a strict Good Manufacturing Practice (GMP) certified process in a modern, hygienic facility. Third-party tests are carried out on every batch to ensure potency, purity, and label precision. The formula itself is:

Meets the dietary requirements of vegetarians and is GMO-free.

Not containing gluten

No fillers, preservatives, or artificial stimulants present.

Amidst an industry filled with dubious or subpar products, FitSpresso stresses the significance of certifications and protocols. The company's leaders argue that to revolutionize a well-established sector, one must maintain exceptionally high standards. By prioritizing robust quality checks, FitSpresso reinforces its core goal of delivering tangible and safe results to consumers.