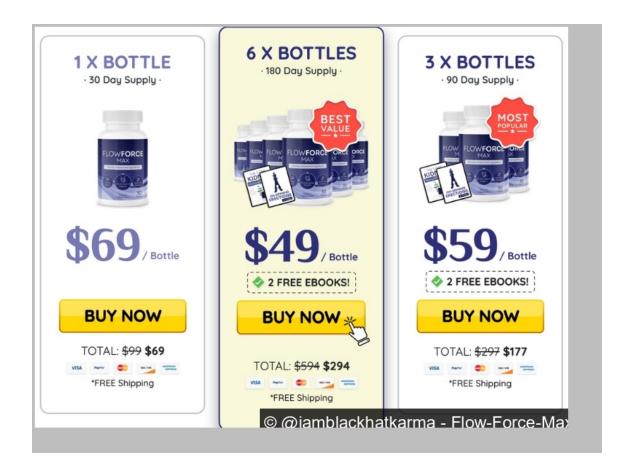

# 1 Bottle - \$69 (30-Day Supply) + Free Shipping

If you're new and looking to experiment, this is an ideal option. However, if you have persistent prostate problems, a single month might not be sufficient to observe significant outcomes.

# 6 Bottles – \$294 Total (\$49 Per Bottle) + Free Shipping + 2 Free Bonuses

Top pick for individuals dealing with persistent prostate or energy issues over an extended period. Secure the best rate, an extended recovery window, and added bonuses.

#### **Cost:**

Each bottle containing a 30-day supply costs \$69 with no shipping charges.

bottles available at \$59 per bottle, totaling \$177, inclusive of no shipping charges and 2 complimentary eBooks.

Six containers are available for \$49 each, totaling to \$294, with complimentary shipping included, along with two free eBooks.

Promise: You'll receive a complete refund within 60 days.

# 3 Bottles – \$177 Total (\$59 Per Bottle) + Free Shipping + 2 Free Bonuses

An excellent value for those encountering moderate symptoms or desiring steadfast support. Additionally, you will receive two extra eBooks containing tips on lifestyle and performance, with no added cost.